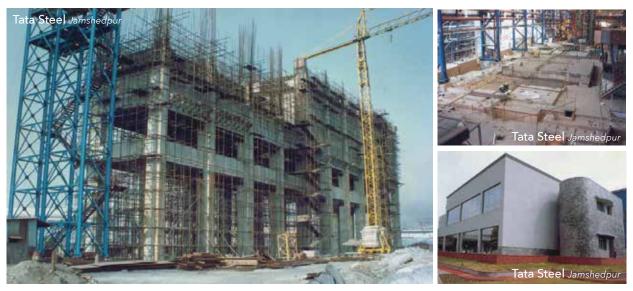

### **INDUSTRIAL CONSTRUCTION**

**TATA STEEL - Kalinganagar, Odisha** Civil works for Hot Strip Mill, Utility System, Blast Furnace Auxiliaries, DM Plant, CETP, etc. Joda Mines, Odisha Civil and structural works for Material Handling system and Rail loading system. Jamshedpur - Piling and Civil works for TSCR (Hot strip mill), Cold Rolling mill, LD shops, Slab Caster Shops, Raw Material Handling Systems, Environmental Systems, Coal and Coke Handling Plants, Gas Holders, all types of industrial civil works. Jamshedpur - Structural fabrication and erection work for Raw materials handling systems, coal and coke handling plant, lime stone handling system, raw water pipe lines, etc.