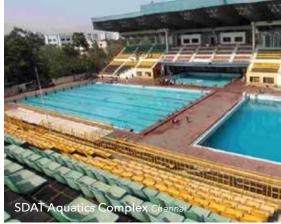

## **STADIA**

Indra Gandhi Indoor stadium New Delhi JRD Tata Sports complex Jamshedpur SDAT Stadia for Hockey, Tennis & Aquatics Chennai